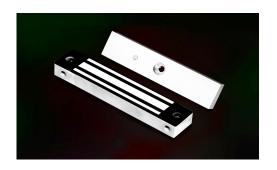

## 600lbs Water Proof Electromagnetic Lock

Model **EXT275-SL (Monitored Version)** 

#### **Description**

600lbs Water Proof EM locks were designed as such to be unaffected / resisting the ingress of water under specified condition with its stainless steel. Suitable for electronics incased with outdoor application harsh climate. and