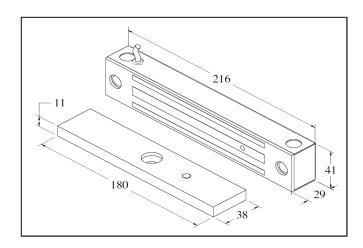

#### **Features & Technical Specification**

| Models Features & Spec. | EXT275-SL                         |
|-------------------------|-----------------------------------|
| Lock Status Monitoring  | Reed Switch                       |
| Holding Force           | Up to 600lbs                      |
| Magnet Size             | 216 X 41 x 29 mm                  |
| Armature Size           | 180 X 38 X 11 mm                  |
| Current Drain           | 480mA±10%/12Vdc / 240mA±10%/24Vdc |
| Temperature             | (-10 to 55)℃ (14 to 131)℉         |
| Housing                 | Stainless Steel Housing           |
| Weight                  | 2.31 Kg                           |