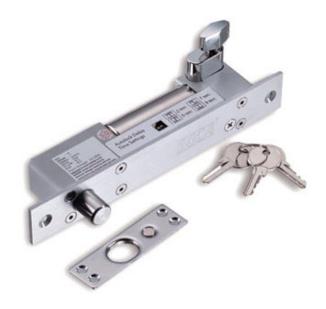

## SL-120 Fail-secure dead bolt lock

Tel. 02 2162901-5 Fax 02 2162909

## DIMENSION:

 $FACE\ PLATE: 200mm(L)\ x\ 32mm(W)\ x\ 40mm(D)$ 

STRIKE PLATE: 90mm(L) x 26mm(W) x 2mm(D)

BOLT:17mm(Throw) x 15.5mm(Diameter)

## FEATURES:

- 1. Power Supply: DC 12V.
- 2. Fail-secure type (Power to open).
- 3. Build-in door sensor and lock position.
- 4. Operation delay time: 0 sec., 3sec., 5sec., 9sec.
- 5. Built-in delayed egress control point.

## SPECIFICATIONS:

- 1. Operation current: 900mA, Holding current: 320mA
- 2. Fail- secure type (Power to open.), MOV surge protection.
- 3. Oval Cylinder will unlock when power cut occurred.
- 4. Built-In Delayed Egress Control Point, and door will therefore lock automatically when door is not opened within 5 seconds.
- 5. Suitable for 180 degree swing door
- 6. Build-in CPU for door position detection and currency control to avoid error action.